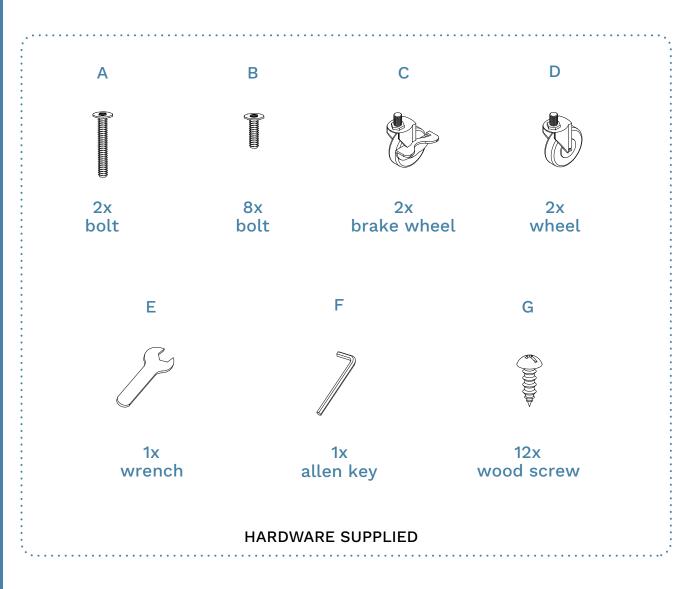

Pillips screwdiver required

Hardware Needed

G COODD ×12

2

| Hard | Hardware Needed |    |  |
|------|-----------------|----|--|
| С    |                 | x2 |  |
| D    |                 | x2 |  |
|      |                 |    |  |