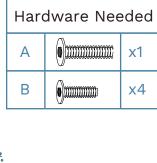

Pillips screwdiver required

Hardware Needed

G COODD ×12

2

| Hard | Hardware Needed |    |  |
|------|-----------------|----|--|
| С    |                 | x2 |  |
| D    |                 | x2 |  |
|      |                 |    |  |