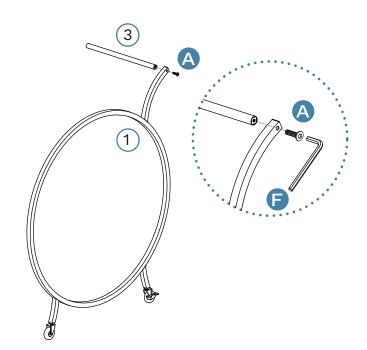

# Alice Bar Cart - Black Panel Layout

### Partlist

| 1 | Right Side Frame | x1 |
|---|------------------|----|
| 2 | Left Side Frame  | x1 |
| 3 | Rod              | x1 |
| 4 | Bottom Frame     | x1 |
| 5 | Top Frame        | x1 |
| 6 | Wood panel       | x2 |

Pillips screwdiver required

Hardware Needed

G COODD ×12

2

| Hard | Hardware Needed |    |  |
|------|-----------------|----|--|
| С    |                 | x2 |  |
| D    |                 | x2 |  |
|      |                 |    |  |