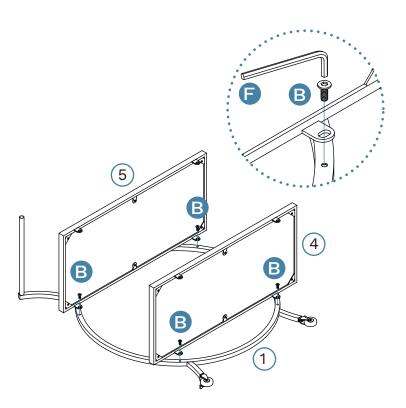

# Alice Bar Cart - Black Panel Layout

### Partlist

| 1 | Right Side Frame | x1 |
|---|------------------|----|
| 2 | Left Side Frame  | x1 |
| 3 | Rod              | x1 |
| 4 | Bottom Frame     | x1 |
| 5 | Top Frame        | x1 |
| 6 | Wood panel       | x2 |

Pillips screwdiver required

Hardware Needed

G COODD ×12

2

| Hard | Hardware Needed |    |  |
|------|-----------------|----|--|
| С    |                 | x2 |  |
| D    |                 | x2 |  |
|      |                 |    |  |