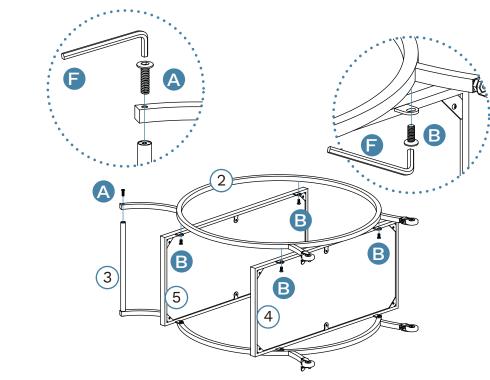

# Alice Bar Cart - Black Panel Layout

### Partlist

| 1 | Right Side Frame | x1 |
|---|------------------|----|
| 2 | Left Side Frame  | x1 |
| 3 | Rod              | x1 |
| 4 | Bottom Frame     | x1 |
| 5 | Top Frame        | x1 |
| 6 | Wood panel       | x2 |

Pillips screwdiver required

Hardware Needed

G COODD ×12

2

| Hard | Hardware Needed |    |  |
|------|-----------------|----|--|
| С    |                 | x2 |  |
| D    |                 | x2 |  |
|      |                 |    |  |

3

4

5

6

You're done, enjoy!