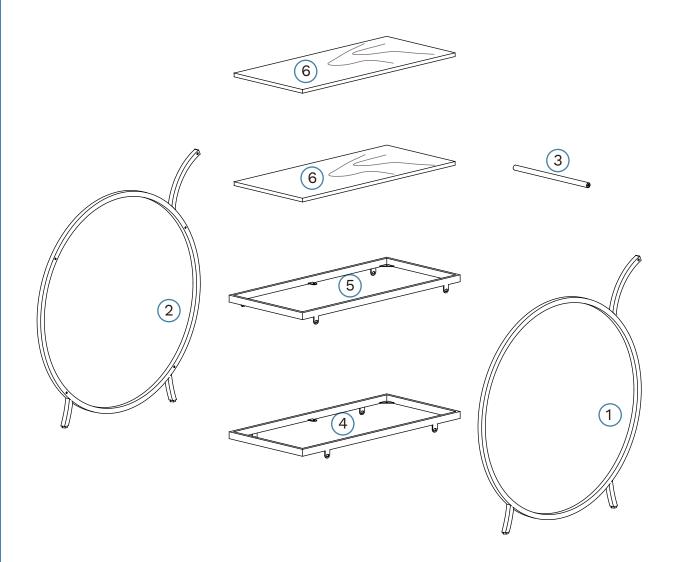

# Alice Bar Cart - Black Panel Layout

### Partlist

| 1 | Right Side Frame | x1 |
|---|------------------|----|
| 2 | Left Side Frame  | x1 |
| 3 | Rod              | x1 |
| 4 | Bottom Frame     | x1 |
| 5 | Top Frame        | x1 |
| 6 | Wood panel       | x2 |