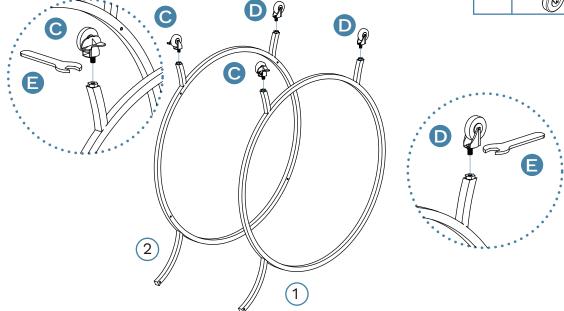

ctions for correct assembly. While we took great effort to ensure these assembly instructions were correct at the time of printing, sometimes updates are required post production. For the most up to date versions please refer to the product page on our website. mocka.com.au/mocka.co.nz





# Alice Bar Cart - Black Panel Layout



### Partlist

| 1 | Right Side Frame | x1 |
|---|------------------|----|
| 2 | Left Side Frame  | x1 |
| 3 | Rod              | x1 |
| 4 | Bottom Frame     | x1 |
| 5 | Top Frame        | x1 |
| 6 | Wood panel       | x2 |





Pillips screwdiver required

Hardware Needed

G COODD ×12

2

| Hard | Hardware Needed |    |  |
|------|-----------------|----|--|
| С    |                 | x2 |  |
| D    |                 | x2 |  |
|      |                 |    |  |



3



4



5





6



You're done, enjoy!